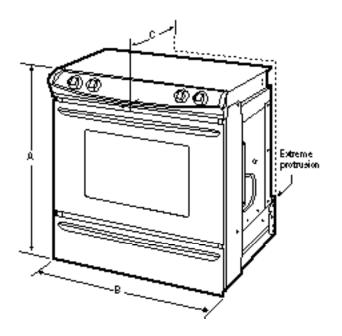

#### **Product Dimensions**

 Height (Adjustable)
 35-5/8" - 36-5/8"

 Width
 30"

 Depth
 28-5/16"

NOTE: Always consult local and national electric codes. Refer to Product Installation Guide for detailed installation instructions on the web at frigidaire.ca.

| Product Dimensions               |                   |
|----------------------------------|-------------------|
| A - Height (Adjustable)          | 35-5/8" - 36-5/8" |
| B-Width                          | 30"               |
| C-Depth                          | 28-5/16"          |
| Depth with Door Open 90 $^\circ$ | 45-1/2"           |